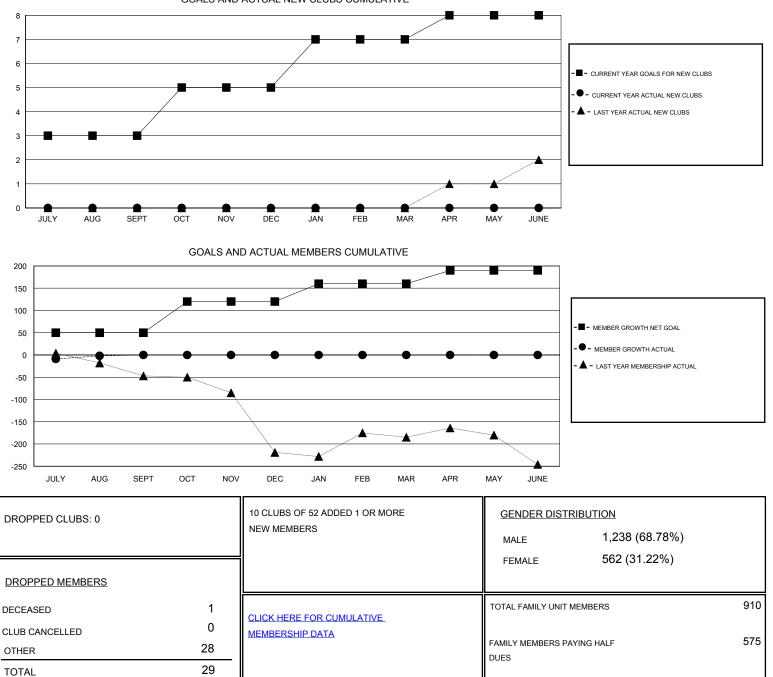

## District 321A1

Results as of: 8/31/2019

| GMT:                  | LOCATION INDIA |           |               |                       |                           |                         | GMT CA                                             |  |
|-----------------------|----------------|-----------|---------------|-----------------------|---------------------------|-------------------------|----------------------------------------------------|--|
|                       | Clubs          |           |               |                       | Members                   |                         |                                                    |  |
| RESULTS FOR 2019-2020 |                |           |               | RESULTS FOR 2019-2020 |                           |                         |                                                    |  |
| QUARTER               | NEW CLUB GOAL  | NEW CLUBS | DROPPED CLUBS | QUARTER               | MEMBER GROWTH NET<br>GOAL | MEMBER GROWTH<br>ACTUAL | DROPPED<br>MEMBERS ACTUAL<br>(including transfers) |  |
| JULY/AUG/SEPT         | 3              | 0         | 0             | JULY/AUG/SEPT         | 50                        | 27                      | 29                                                 |  |
| OCT/NOV/DEC           | 2              | 0         | 0             | OCT/NOV/DEC           | 70                        | 0                       | 0                                                  |  |
| JAN/FEB/MAR           | 2              | 0         | 0             | JAN/FEB/MAR           | 40                        | 0                       | 0                                                  |  |
| APR/MAY/JUNE          | 1              | 0         | 0             | APR/MAY/JUNE          | 30                        | 0                       | 0                                                  |  |